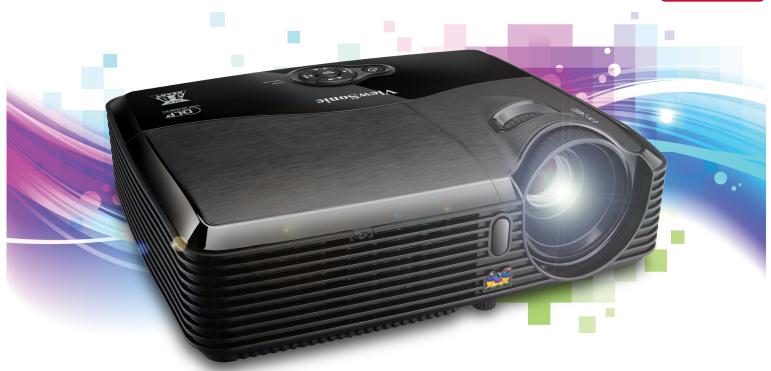

# **Networkable XGA Projector**

PJD6243

ViewSonic's PJD6243 is an advanced networkable DLP™ projector which is equipped with Crestron® built-in e-Control™ and RoomView Express™, making it ideal for classroom and corporate environments. The PJD6243 incorporates BrilliantColor™ technology to produce more vibrant colors, while 3200 ANSI lumens and 3000:1 high contrast ratio make this XGA 1024x768 projector shine in virtually any lighting situation. With Crestron® and AMX® certified, the projector is simple for IT personnel to install and integrate into any school and corporate networks. It's also packed with features like HDMI, Crestron® RoomView Express™ controller software, 120Hz/3Dready and 5-watt speaker. The PJD6243 networkable XGA DLP projector is ideal for use in both classroom and corporate settings.