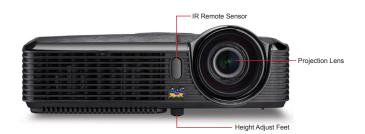

# **Networkable XGA Projector**

PJD6243

ViewSonic's PJD6243 is an advanced networkable DLP™ projector which is equipped with Crestron® built-in e-Control™ and RoomView Express™, making it ideal for classroom and corporate environments. The PJD6243 incorporates BrilliantColor™ technology to produce more vibrant colors, while 3200 ANSI lumens and 3000:1 high contrast ratio make this XGA 1024x768 projector shine in virtually any lighting situation. With Crestron® and AMX® certified, the projector is simple for IT personnel to install and integrate into any school and corporate networks. It's also packed with features like HDMI, Crestron® RoomView Express™ controller software, 120Hz/3Dready and 5-watt speaker. The PJD6243 networkable XGA DLP projector is ideal for use in both classroom and corporate settings.