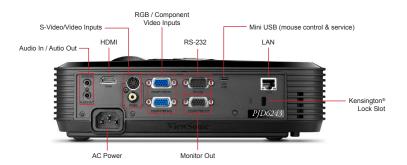

# **Networkable XGA Projector**

| Specifications                 |                                                                                                                                                                                                                                                                                                                                                                                                                                                                                                                                                                                                                                                                                                                                                                                                                                                                         |
|--------------------------------|-------------------------------------------------------------------------------------------------------------------------------------------------------------------------------------------------------------------------------------------------------------------------------------------------------------------------------------------------------------------------------------------------------------------------------------------------------------------------------------------------------------------------------------------------------------------------------------------------------------------------------------------------------------------------------------------------------------------------------------------------------------------------------------------------------------------------------------------------------------------------|
| DISPLAY                        | Type: 0.55" Digital Micromirror Device (DLP™) Resolution: XGA 1024x768 (Native)                                                                                                                                                                                                                                                                                                                                                                                                                                                                                                                                                                                                                                                                                                                                                                                         |
|                                | Lens: 1.2x Manual optical zoom / Manual optical focus  Keystone: Vertical digital keystone correction (Auto, +/- 40°)                                                                                                                                                                                                                                                                                                                                                                                                                                                                                                                                                                                                                                                                                                                                                   |
|                                | Size: 30" - 300" / 0.8 m - 7.6 m (Diagonal)<br>Throw Distance: 4.3 ft - 36.1 ft / 1.3 m - 11.0 m                                                                                                                                                                                                                                                                                                                                                                                                                                                                                                                                                                                                                                                                                                                                                                        |
|                                | Throw Ratio: 1.64 - 1.96:1<br>Lamp: 240 watt                                                                                                                                                                                                                                                                                                                                                                                                                                                                                                                                                                                                                                                                                                                                                                                                                            |
|                                | Lamp Life (Normal / Eco-mode): 3,500 / 5,000** Brightness: 3,200 Lumens                                                                                                                                                                                                                                                                                                                                                                                                                                                                                                                                                                                                                                                                                                                                                                                                 |
|                                | Contrast Ratio: 3000:1 (dynamic) Aspect Ratio: 4.3 (native), 16:9, auto                                                                                                                                                                                                                                                                                                                                                                                                                                                                                                                                                                                                                                                                                                                                                                                                 |
|                                | Color Depth: 24 bits, 16.7M Colors (8+8+8)<br>Color Wheel: 6-Seg RGBCYW / 7200RPM                                                                                                                                                                                                                                                                                                                                                                                                                                                                                                                                                                                                                                                                                                                                                                                       |
| INPUT SIGNAL                   | Computer and Video: NTSC M (3.58 MHz), 4.43MHz,<br>PAL (B, D, G, H, I, M, N, 60), SECAM (B, D, G, K, K1, L),<br>SD 480i and 576i, ED 480p and 576p, HD 720p, 1080i and 1080p                                                                                                                                                                                                                                                                                                                                                                                                                                                                                                                                                                                                                                                                                            |
|                                | Frequency: Fh: 31 -100KHz, Fv: 50 -120Hz                                                                                                                                                                                                                                                                                                                                                                                                                                                                                                                                                                                                                                                                                                                                                                                                                                |
| COMPATIBILITY                  | PC: VGA to UXGA<br>MAC®: VGA to SXGA+                                                                                                                                                                                                                                                                                                                                                                                                                                                                                                                                                                                                                                                                                                                                                                                                                                   |
| CONNECTOR                      | RGB Input: 15-pin mini D- sub (x2)<br>RGB Output:15-pin mini D- sub                                                                                                                                                                                                                                                                                                                                                                                                                                                                                                                                                                                                                                                                                                                                                                                                     |
|                                | Digital Input: HDMI 1.3<br>Composite Input: RCA jack                                                                                                                                                                                                                                                                                                                                                                                                                                                                                                                                                                                                                                                                                                                                                                                                                    |
|                                | Component Input: 15-pin mini D-sub (x2, shared with RGB)                                                                                                                                                                                                                                                                                                                                                                                                                                                                                                                                                                                                                                                                                                                                                                                                                |
|                                | S-video Input: 4-pin mini-DIN Audio Input: 3.5mm mini jack (x2)                                                                                                                                                                                                                                                                                                                                                                                                                                                                                                                                                                                                                                                                                                                                                                                                         |
|                                | Audio Output: 3.5mm mini jack (x2)                                                                                                                                                                                                                                                                                                                                                                                                                                                                                                                                                                                                                                                                                                                                                                                                                                      |
|                                | Control: RS-232(DB-9)                                                                                                                                                                                                                                                                                                                                                                                                                                                                                                                                                                                                                                                                                                                                                                                                                                                   |
|                                | Network: RJ-45 USB: Mini B (for mouse control and service)                                                                                                                                                                                                                                                                                                                                                                                                                                                                                                                                                                                                                                                                                                                                                                                                              |
| AUDIO                          | Speaker: 5W                                                                                                                                                                                                                                                                                                                                                                                                                                                                                                                                                                                                                                                                                                                                                                                                                                                             |
| POWER                          | Voltage: 100 ~ 240VAC (Auto Switching), 50/60Hz (universal)<br>Consumption: 305W (typ) <1W (stand-by mode)                                                                                                                                                                                                                                                                                                                                                                                                                                                                                                                                                                                                                                                                                                                                                              |
| CONTROLS                       | Basic: Power, keystone/arrow keys, left/source, menu/exit, right/mode OSD: Picture: Color Mode, Brightest, PC, ViewMatch, Movie, User 1, User 2, White Board, Black Board, Green Board, Brightness, Contrast, Color Setting, User Color, White Intensity, Gamma, Aspect Ratio, Auto Keystone, Keystone, 3D Sync, 3D Invert Video/ Audio: Frequency, Tracking, H & V position, Zoom, Video Setting, Audio Setting Setting (Basic): Projector Projection, Menu Setting, Signal Type, Blank Screen, Test Pattern, Start Up Screen, Message, Auto Source, Power Saving, Green Mode, LAN Control Setting Option (Advanced): Closed Caption, DCR, Password, Presentation Timer, High Altitude, Lamp Setting, My Button, Test Pattern, Quick Power Off, Factory Default Information: Current System Status: Input Source, Resolution, H & V Frequency, Lamp Hours, MAC Address |
| OPERATING<br>CONDITIONS        | Temperature: 32° F-104° F (0°C-40°C) Humidity: 10%-80% (non-condensing)                                                                                                                                                                                                                                                                                                                                                                                                                                                                                                                                                                                                                                                                                                                                                                                                 |
| NOISE   EVE:                   | Altitude: 0~6,000 ft (1,800 m), operational up to 10,000 ft (3048 m)                                                                                                                                                                                                                                                                                                                                                                                                                                                                                                                                                                                                                                                                                                                                                                                                    |
| NOISE LEVEL DIMENSIONS (WxHxD) | Normal / Eco-mode: 34dB / 32dB<br>Physical: 11.2 x 3.5 x 9.2 in. / 284 x 90 x 234 mm                                                                                                                                                                                                                                                                                                                                                                                                                                                                                                                                                                                                                                                                                                                                                                                    |
|                                | Packaging: 13.0 x 13.0 x 5.5 in. / 330 x 330 x 140 mm                                                                                                                                                                                                                                                                                                                                                                                                                                                                                                                                                                                                                                                                                                                                                                                                                   |
| WEIGHT                         | <b>Net:</b> 5.7 lb. / 2.6 kg<br><b>Gross:</b> 7.5 lb. / 3.4kg                                                                                                                                                                                                                                                                                                                                                                                                                                                                                                                                                                                                                                                                                                                                                                                                           |
| REGULATIONS                    | RoHS, CB, CCC, PSB,C-tick, KC, SASO, CE, GOST-R, Ukr, ErP, SVHC list and REACH DoC, UL, FCC(including ICES-003), cUL/ CSA, Argen, NOM                                                                                                                                                                                                                                                                                                                                                                                                                                                                                                                                                                                                                                                                                                                                   |
| WARRANTY                       | 3-year limited warranty on parts and labor, 1-year limited warranty on lamp, 1st year free Express Exchange® service***                                                                                                                                                                                                                                                                                                                                                                                                                                                                                                                                                                                                                                                                                                                                                 |